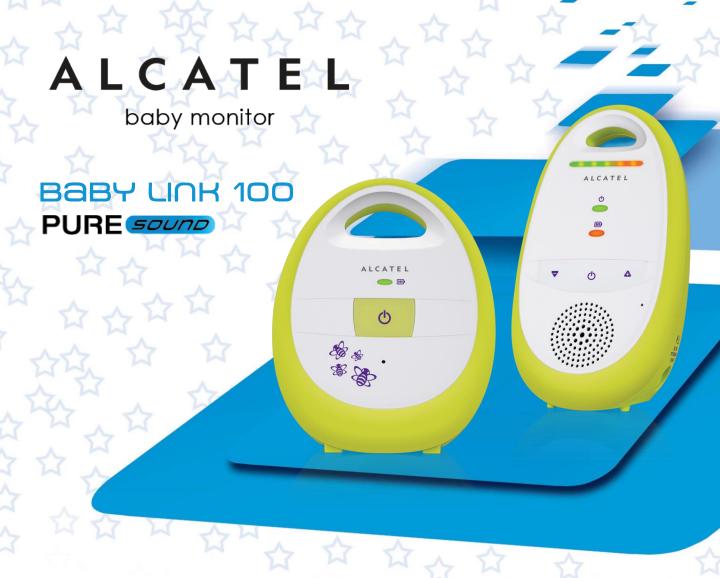

HD Sound

Sound or visual modes

Adjustable sound levels

Sound level indicator (LED)

Zero interference

ALCATEL

baby monitor

Baby LINK 100 PURE sound