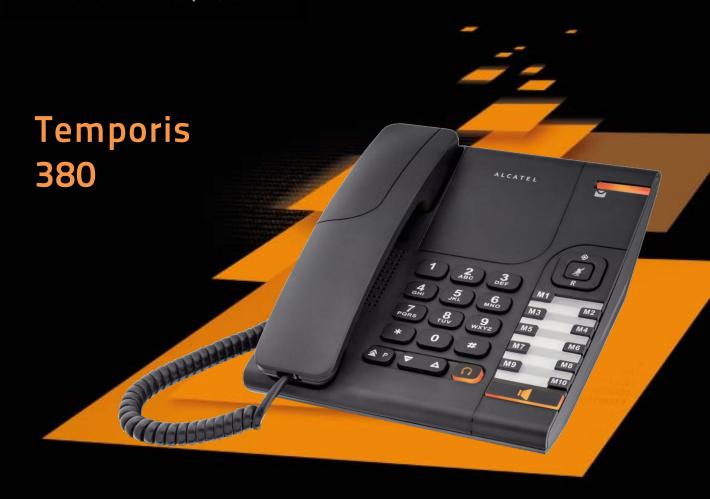

## More than efficient!

- Hands free feature to monitor with efficiency your conference calls
- Configurable direct memory keys to easily call your top contacts
- Pick up directly your calls in headset\*\* mode thanks to the dedicated key
- Wall mounting kit to cope with each company needs

## ALCATEL

home & business phones

Commercial reference Black: 3700601407518 White: 3700601407754

| MAIN FEATURES      | Handsfree                                                | ✓                 |
|--------------------|----------------------------------------------------------|-------------------|
|                    | Handsfree volume control                                 | 8 levels          |
|                    | Adjustable earpiece volume                               | 4 levels          |
|                    | Direct access key to headset mode                        | ✓                 |
|                    | Headset port (RJ9)                                       | ✓                 |
|                    | On hook dialing                                          | ✓                 |
|                    | Direct memories                                          | 10                |
|                    | Message waiting lamp indicator                           | ✓                 |
|                    | Incoming call visual indictor                            | ✓                 |
|                    | Number of ringtones                                      | 4                 |
|                    | Ringtone volume                                          | 3                 |
|                    | Redial                                                   | ✓                 |
|                    | keypad lock                                              | ✓                 |
|                    | Mute key                                                 | ✓                 |
|                    | Direct access key to telecom provider services (R, #, *) | ✓                 |
| TECHNICAL FEATURES | Wall mounting                                            | ✓                 |
|                    | Dialing type                                             | Tone/Pulse        |
|                    | Flash time                                               | 100, 285, 600 ms  |
|                    | Removable line cord                                      | Yes/RJ11/RJ11     |
|                    | Power supply                                             | No/Line powered   |
|                    | Phone weight                                             | 504 g             |
|                    | Phone size : L x W x H (mm)                              | 169 x 189 x 55 mm |